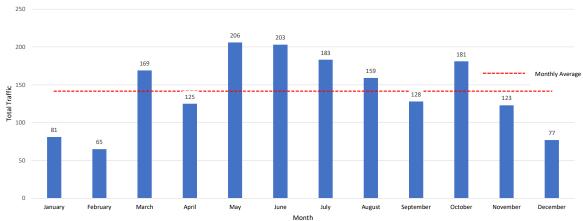

#### **Becraft Ln Sidewalk**

|            | Total | Total   |     | Wk. Day Wk. End |     | Date w/   |     | Monthly |  |
|------------|-------|---------|-----|-----------------|-----|-----------|-----|---------|--|
| Site Name  | Count | Average | Avg | Avg             | Min | Min Total | Max | Avg     |  |
| Becraft Ln | 7.415 | 22      | 20  | 10              | 0   | 14-Aug    | 82  | 617.92  |  |