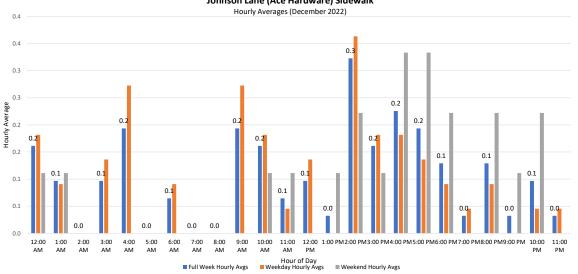

#### Johnson Lane (Ace Hardware) Sidewalk

■ Weekend Hourly Avgs

Full Week Hourly Avgs

#### Johnson Lane (Ace Hardware) Sidewalk

|         | YTD | Month |
|---------|-----|-------|
| Average | 0.2 | 0.1   |
| Median  | 0.2 | 0.1   |
| STDV    | 0.1 | 0.1   |
| Min     | 0.0 | 0.0   |
| Max     | 0.3 | 0.3   |
|         |     |       |