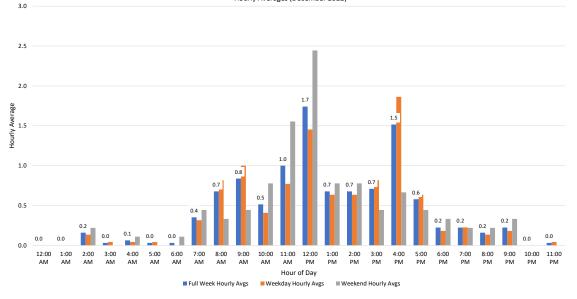

## ■ Weekday Hourly Avgs **Becraft Ln Sidewalk**

■ Weekend Hourly Avgs

Full Week Hourly Avgs

#### **Hourly Statistics**

|         | Total | Month |
|---------|-------|-------|
| Average | 1.1   | 0.4   |
| Median  | 1.2   | 0.2   |
| STDV    | 0.8   | 0.5   |
| Min     | 0.2   | 0.0   |
| Max     | 3.3   | 1.7   |