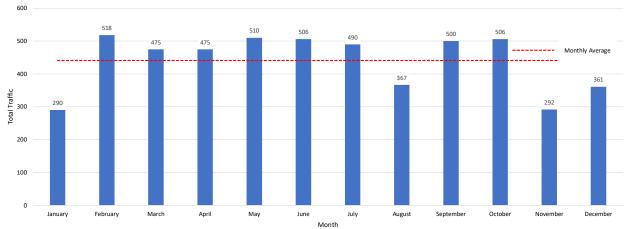

#### Highway 87 Sidewalk

2022 Traffic Count Totals

|            | Total |         | Wk. Day | Wk. End |     | Date w/   |     | Date w/   |  |
|------------|-------|---------|---------|---------|-----|-----------|-----|-----------|--|
| Site Name  | Count | Average | Avg     | Avg     | Min | Min Total | Max | Max Total |  |
| Highway 87 | 7.137 | 20      | 19      | 8       | 0   | 12-Apr    | 74  | 15-Jun    |  |