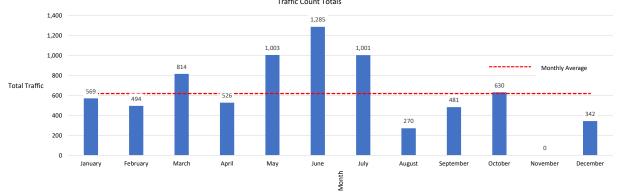

#### Highway 87 Sidewalk

2022 Traffic Count Totals

|            | Total |         | Wk. Day | Wk. End |     | Date w/   |     | Date w/   |  |
|------------|-------|---------|---------|---------|-----|-----------|-----|-----------|--|
| Site Name  | Count | Average | Avg     | Avg     | Min | Min Total | Max | Max Total |  |
| Highway 87 | 7.137 | 20      | 19      | 8       | 0   | 12-Apr    | 74  | 15-Jun    |  |