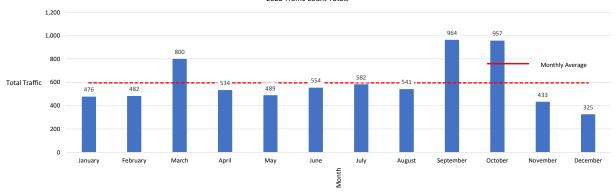

#### **Becraft Ln Sidewalk**

|            | Total | Total   |     | Wk. Day Wk. End |     | Date w/   |     | Monthly |  |
|------------|-------|---------|-----|-----------------|-----|-----------|-----|---------|--|
| Site Name  | Count | Average | Avg | Avg             | Min | Min Total | Max | Avg     |  |
| Becraft Ln | 7.415 | 22      | 20  | 10              | 0   | 14-Aug    | 82  | 617.92  |  |