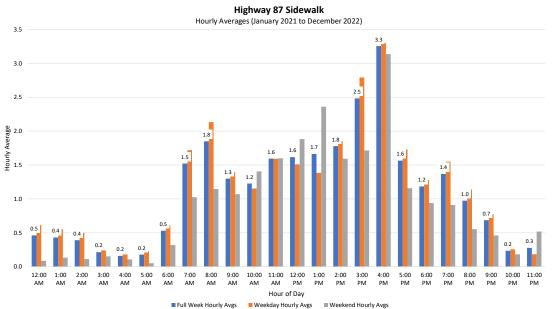

#### Old Hardin Road Sidewalk

Hour of Day ■Weekday Hourly Avgs

Full Week Hourly Avgs

#### **Hourly Statistics**

|         | YTD | Month |
|---------|-----|-------|
| Average | 0.7 | 0.5   |
| Median  | 0.8 | 0.5   |
| STDV    | 0.4 | 0.3   |
| Min     | 0.1 | 0.0   |
| Max     | 1.2 | 1.1   |