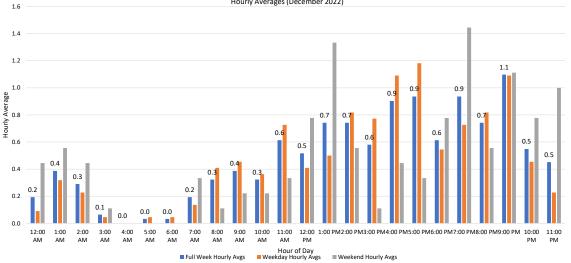

---------|-----|-----------|---------|
| Site Name           | Count | Average | Avg     | Avg     | Min | Min Total | Max | Max Total | Avg     |
| Johnson Ln Sidewalk | 1,701 | 5       | 4       | 5       | 0   | 01/02/20  | 19  | 11/04/20  | 142     |

#### Old Hardin Road Sidewalk



1.2

1.0

Hourly Average 90

0.4

0.2

0.0 12:00 AM

0.4 0.4

> 2:00 AM 3:00 AM 4:00 AM 5:00 AM 6:00 AM 7:00 AM 8:00 AM 9:00 AM 10:00 AM 11:00 AM 12:00 PM 1:00 PM 2:00 PM



■ Weekend Hourly Avgs

#### **Hourly Statistics**

|         | YTD | Month |
|---------|-----|-------|
| Average | 0.7 | 0.5   |
| Median  | 0.8 | 0.5   |
| STDV    | 0.4 | 0.3   |
| Min     | 0.1 | 0.0   |
| Max     | 1.2 | 1.1   |

Field Notes

#### Old Hardin Road Sidewalk

Hour of Day ■Weekday Hourly Avgs

Full Week Hourly Avgs





### **Old Hardin Road Sidewalk**

2022 Traffic Count Totals



|               | Total |         | Wk. Day | Wk. End |     | Date w/   |     | Date w/   | Monthly |
|---------------|-------|---------|---------|---------|-----|-----------|-----|-----------|---------|
| Site Name     | Count | Average | Avg     | Avg     | Min | Min Total | Max | Max Total | Avg     |
| Old Hardin Rd | 5,290 | 14      | 14      | 6       | 0   | 11/11/21  | 92  | 2/19/21   | 441     |