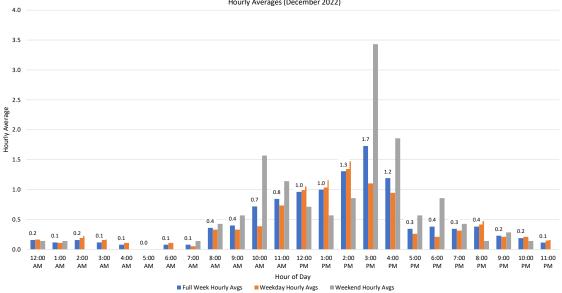

## Highway 87 Sidewalk

Hourly Averages (December 2022)

#### **Hourly Statistics**

|         | Total | Month |
|---------|-------|-------|
| Average | 1.1   | 0.4   |
| Median  | 1.2   | 0.2   |
| STDV    | 0.8   | 0.5   |
| Min     | 0.2   | 0.0   |
| Max     | 3.3   | 1.7   |