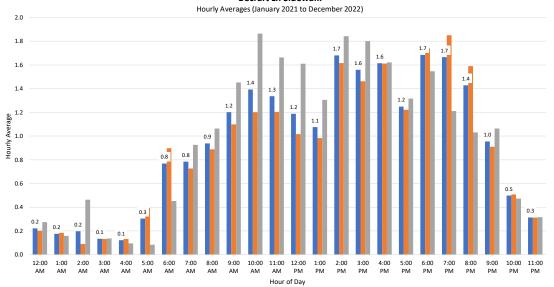

## ■ Weekday Hourly Avgs **Becraft Ln Sidewalk**

■ Weekend Hourly Avgs

Full Week Hourly Avgs

#### **Hourly Statistics**

|         | Total | Month |
|---------|-------|-------|
| Average | 1.1   | 0.4   |
| Median  | 1.2   | 0.2   |
| STDV    | 0.8   | 0.5   |
| Min     | 0.2   | 0.0   |
| Max     | 3.3   | 1.7   |