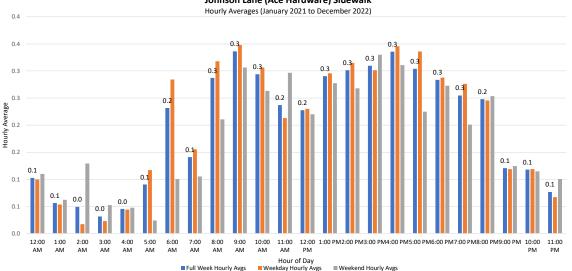

#### Johnson Lane (Ace Hardware) Sidewalk

■ Weekend Hourly Avgs

Full Week Hourly Avgs

#### Johnson Lane (Ace Hardware) Sidewalk

|         | YTD | Month |
|---------|-----|-------|
| Average | 0.2 | 0.1   |
| Median  | 0.2 | 0.1   |
| STDV    | 0.1 | 0.1   |
| Min     | 0.0 | 0.0   |
| Max     | 0.3 | 0.3   |
|         |     |       |